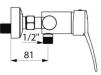

Chrome-plated brass body and solid control lever.

M1/2" shower outlet with integrated non-return valve.

Mixer with offset STOP/CHECK wall connectors, M1/2" M3/4". Filters and non-return valves.

Mechanical mixer with SECURITHERM pressure-balancing ideal for healthcare facilities, nursing homes, hospitals and clinics.

## TECHNICAL CHARACTERISTICS

SECURITHERM EP pressure-balancing shower mixer - Ref. 2739TEP

| Connector           | M1/2"                           |
|---------------------|---------------------------------|
| Technology          | SECURITHERM EP mechanical mixer |
| Width               | 182mm                           |
| Flow rate           | 9 lpm                           |
| Temperature limiter | Yes                             |
| Finish              | Chrome-plated brass             |
| Norms               | ACS 📜 ANNAS 🙆 🖪                 |
| Warranty            | 30 K<br>WARRANTY                |
| Repairability       | REZARABILITY                    |