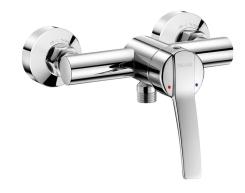

# SECURITHERM EP pressurebalancing shower mixer

Ref. 2739TEP

Wall-mounted single control mixer, solid lever

2025 UK public price excluding VAT: £341.22

#### DESCRIPTION

SECURITHERM EP pressure-balancing shower mixer - Ref. 2739TEP

Wall-mounted single control mechanical shower mixer. Wall-mounted single control mixer with Securitouch thermal insulation to prevent burns.

Chrome-plated brass body and solid control lever.

M1/2" shower outlet with integrated non-return valve.

Mixer with offset STOP/CHECK wall connectors, M1/2" M3/4". Filters and non-return valves.

Mechanical mixer with SECURITHERM pressure-balancing ideal for healthcare facilities, nursing homes, hospitals and clinics.