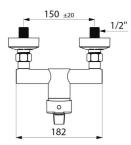

Chrome-plated brass body and solid control lever.

M1/2" shower outlet with integrated non-return valve.

Mixer with offset STOP/CHECK wall connectors, M1/2" M3/4". Filters and non-return valves.

Mechanical mixer with SECURITHERM pressure-balancing ideal for healthcare facilities, nursing homes, hospitals and clinics.

## TECHNICAL CHARACTERISTICS

SECURITHERM EP pressure-balancing shower mixer - Ref. 2739TEP

| Connector           | M1/2"                           |
|---------------------|---------------------------------|
| Technology          | SECURITHERM EP mechanical mixer |
| Width               | 182mm                           |
| Flow rate           | 9 lpm                           |
| Temperature limiter | Yes                             |
| Finish              | Chrome-plated brass             |
| Norms               | ACS 📜 ANNAS 🙆 🖪                 |
| Warranty            | 30 K<br>WARRANTY                |
| Repairability       | REZARABILITY                    |