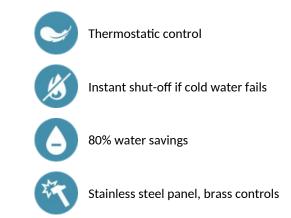

## **ADVANTAGES**

#### SECURITHERM time flow shower panel - Ref. 792303

Thermostatic time flow shower panel: Large model stainless steel shower panel for wall-mounted, exposed installation. Top inlet via in-line stopcocks M<sup>1</sup>/<sub>2</sub>". SECURITHERM thermostatic shower mixer. Adjustable temperature control from cold water up to 38°C with 1st limiter set at 38°C and 2nd limiter set at 41°C. Anti-scalding failsafe: automatic shut-off if cold water fails. Anti-cold showers function: automatic shut-off if hot water fails. Thermal shocks are possible. Soft-touch operation. Chrome-plated, tamperproof, scale-resistant, fixed, ROUND shower head with automatic flow rate regulation. Time flow ~30 seconds. Flow rate 6 lpm at 3 bar. Concealed fixings. Filters and non-return valves. Shower panel suitable for people with reduced mobility. 30-year warranty.