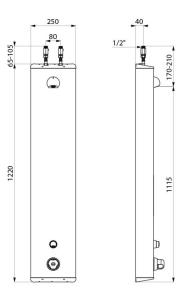

| Connector           | M½"             |
|---------------------|-----------------|
| Technology          | Time flow       |
| Height              | 1,220mm         |
| Depth               | 100mm           |
| Width               | 250mm           |
| Flow rate           | 6 lpm           |
| Temperature limiter | Thermostatic    |
| Finish              | Stainless steel |
| Norms               | ACS 🗓 🔘         |
| Warranty            | 30 EX           |