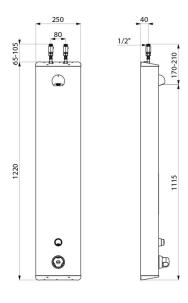

## **TECHNICAL CHARACTERISTICS**

SECURITHERM time flow shower panel - Ref. 792303

| Connector           | M½"             |
|---------------------|-----------------|
| Technology          | Time flow       |
| Height              | 1,220mm         |
| Depth               | 100mm           |
| Width               | 250mm           |
| Flow rate           | 6 lpm           |
| Temperature limiter | Thermostatic    |
| Finish              | Stainless steel |
| Norms               | ACS 🗓 🔘         |
| Warranty            | 30 th           |
|                     |                 |