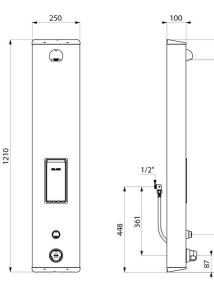

## **TECHNICAL CHARACTERISTICS**

| SECURITHERM time flow shower panel - Ref. 792314 |                 |
|--------------------------------------------------|-----------------|
| Connector                                        | M1/2"           |
| Technology                                       | Time flow       |
| Height                                           | 1220mm          |
| Depth                                            | 100mm           |
| Width                                            | 250mm           |
| Flow rate                                        | 6 lpm           |
| Temperature limiter                              | Thermostatic    |
| Finish                                           | Stainless steel |
| Norms                                            | ACS 🔘 🖪         |
| Warranty                                         |                 |