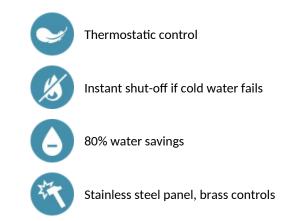

#### SECURITHERM time flow shower panel - Ref. 792314

Thermostatic time flow shower panel: Large model satin stainless steel shower panel for wall-mounted, exposed installation. Concealed inlet via flexibles M<sup>1</sup>/<sub>2</sub>". SECURITHERM thermostatic shower mixer. Adjustable temperature control from cold water up to 38°C with 1st limiter set at 38°C and 2nd limiter set at 41°C. Anti-scalding failsafe: automatic shut-off if cold water fails. Anti-cold showers function: automatic shut-off if hot water fails. Thermal shocks are possible. Soft-touch operation. Chrome-plated, tamperproof, scale-resistant, fixed, ROUND shower head with automatic flow rate regulation. Time flow ~30 seconds. Flow rate 6 lpm at 3 bar. Integrated soap dish. M<sup>1</sup>/<sub>2</sub>" stopcocks. Concealed fixings. Filters and non-return valves. Shower panel suitable for people with reduced mobility. 30-year warranty.