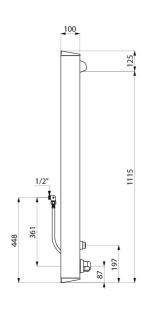

## TECHNICAL CHARACTERISTICS

SECURITHERM time flow shower panel - Ref. 792313

| Connector           | M½"             |
|---------------------|-----------------|
| Technology          | Time flow       |
| Height              | 1,220mm         |
| Depth               | 100mm           |
| Width               | 250mm           |
| Flow rate           | 6 lpm           |
| Temperature limiter | Thermostatic    |
| Finish              | Stainless steel |
| Norms               | ACS 🗓 🔘         |
| Warranty            | 30 H            |
|                     |                 |