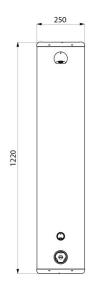

## TECHNICAL CHARACTERISTICS

SECURITHERM time flow shower panel - Ref. 792313

| Connector           | M½"             |
|---------------------|-----------------|
| Technology          | Time flow       |
| Height              | 1,220mm         |
| Depth               | 100mm           |
| Width               | 250mm           |
| Flow rate           | 6 lpm           |
| Temperature limiter | Thermostatic    |
| Finish              | Stainless steel |
| Norms               | ACS 🗓 🔘         |
| Warranty            | 30 H            |
|                     |                 |