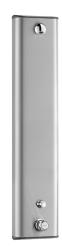

## **DESCRIPTION**

SECURITHERM time flow shower panel - Ref. 792313

Thermostatic time flow shower panel:

Large model satin stainless steel shower panel for wall-mounted, exposed installation.

Concealed inlet via flexibles M½".

SECURITHERM thermostatic shower mixer.

Adjustable temperature control from cold water up to 38°C with 1st limiter set at 38°C and 2nd limiter set at 41°C.

Anti-scalding failsafe: automatic shut-off if cold water fails.

Anti-cold showers function: automatic shut-off if hot water fails.

Thermal shocks are possible.

Soft-touch operation.

Chrome-plated, tamperproof, scale-resistant, fixed, ROUND shower head with automatic flow rate regulation.

Time flow ~30 seconds.

Flow rate 6 lpm at 3 bar.

M½" stopcocks.

Concealed fixings.

Filters and non-return valves.

Shower panel suitable for people with reduced mobility.

30-year warranty.