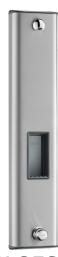

#### TEMPOMIX time flow shower panel - Ref. 790204

| Connector  | M½"             |
|------------|-----------------|
| Technology | Time flow       |
| Height     | 1,220mm         |
| Depth      | 100mm           |
| Width      | 250mm           |
| Flow rate  | 6 lpm           |
| Finish     | Stainless steel |
| Norms      | ACS 🗓 🔘         |
| Warranty   | 30 WARRANTY     |
|            |                 |