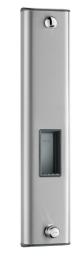

#### TEMPOMIX time flow shower panel - Ref. 790204

Time flow shower panel with fixed shower head: Large model satin stainless steel panel for wall-mounted, exposed installation. With top inlet via in-line stopcocks M½". TEMPOMIX shower mixer with adjustable maximum temperature limiter. Soft-touch operation. Time flow ~30 seconds. Flow rate 6 lpm at 3 bar. Chrome-plated, tamperproof, scale-resistant ROUND shower head with automatic flow rate regulation. Integrated soap dish. Concealed fixings. Filters and non-return valves. Stopcocks. Shower panel suitable for people with reduced mobility. 30-year warranty.