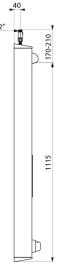

#### TEMPOMIX time flow shower panel - Ref. 790204

| Connector  | M½"             |
|------------|-----------------|
| Technology | Time flow       |
| Height     | 1,220mm         |
| Depth      | 100mm           |
| Width      | 250mm           |
| Flow rate  | 6 lpm           |
| Finish     | Stainless steel |
| Norms      | ACS 🗓 🛞         |
| Warranty   | 30 LA           |