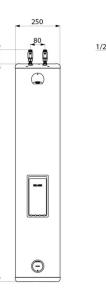

#### TEMPOMIX time flow shower panel - Ref. 790204

| Connector  | M½"             |
|------------|-----------------|
| Technology | Time flow       |
| Height     | 1,220mm         |
| Depth      | 100mm           |
| Width      | 250mm           |
| Flow rate  | 6 lpm           |
| Finish     | Stainless steel |
| Norms      | ACS 🗓 🛞         |
| Warranty   | 30 LA           |