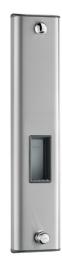

## TEMPOMIX time flow shower panel

Ref. 790204

Time flow single control

2025 UK public price excluding VAT: £972.75

TEMPOMIX time flow shower panel - Ref. 790204

Time flow shower panel with fixed shower head:

Large model satin stainless steel panel for wall-mounted, exposed installation. With top inlet via in-line stopcocks  $M\frac{1}{2}$ ".

TEMPOMIX shower mixer with adjustable maximum temperature limiter. Soft-touch operation.

Time flow ~30 seconds.

Flow rate 6 lpm at 3 bar.

Chrome-plated, tamperproof, scale-resistant ROUND shower head with automatic flow rate regulation.

Integrated soap dish.

Concealed fixings.

Filters and non-return valves.

Stopcocks.

Shower panel suitable for people with reduced mobility.

30-year warranty.