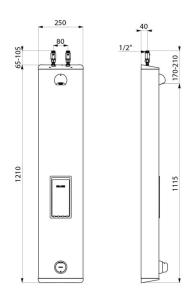

## **TECHNICAL CHARACTERISTICS**

TEMPOMIX time flow shower panel - Ref. 790204

| Connector  | M½"             |
|------------|-----------------|
| Technology | Time flow       |
| Height     | 1,220mm         |
| Depth      | 100mm           |
| Width      | 250mm           |
| Flow rate  | 6 lpm           |
| Finish     | Stainless steel |
| Norms      | ACS 🗓 🕚         |
| Warranty   | 30 g            |