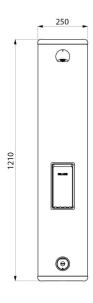

## **TECHNICAL CHARACTERISTICS**

TEMPOMIX time flow shower panel - Ref. 790214

| Connector              | M½"                                 |
|------------------------|-------------------------------------|
| Technology             | Time flow                           |
| Height                 | 1,220mm                             |
| Depth                  | 100mm                               |
| Width                  | 250mm                               |
| Flow rate              | 6 lpm                               |
| Finish                 | Stainless steel                     |
| Norms                  | ACS 🗓 🔘                             |
| Warranty               | 30 EX                               |
| Flow rate Finish Norms | 6 lpm  Stainless steel  ACS (1) (2) |