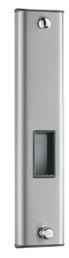

## **DESCRIPTION**

TEMPOMIX time flow shower panel - Ref. 790214

Time flow shower panel with fixed shower head:

Large model satin stainless steel panel for wall-mounted, exposed installation. Concealed inlet via flexibles M½".

TEMPOMIX shower mixer with adjustable maximum temperature limiter. Soft-touch operation.

Time flow ~30 seconds.

Flow rate 6 lpm at 3 bar.

Chrome-plated, tamperproof, scale-resistant, fixed, ROUND shower head with automatic flow rate regulation.

Integrated soap dish.

Concealed fixings.

Filters and non-return valves.

Stopcocks.

Shower panel suitable for people with reduced mobility.

30-year warranty.