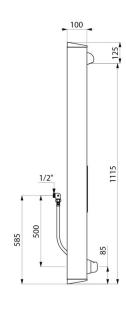

## **TECHNICAL CHARACTERISTICS**

TEMPOMIX time flow shower panel - Ref. 790214

| Connector              | M½"                                 |
|------------------------|-------------------------------------|
| Technology             | Time flow                           |
| Height                 | 1,220mm                             |
| Depth                  | 100mm                               |
| Width                  | 250mm                               |
| Flow rate              | 6 lpm                               |
| Finish                 | Stainless steel                     |
| Norms                  | ACS 🗓 🔘                             |
| Warranty               | 30 EX                               |
| Flow rate Finish Norms | 6 lpm  Stainless steel  ACS (1) (2) |