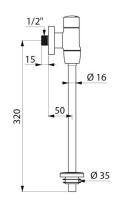

## **TECHNICAL CHARACTERISTICS**

**TEMPOFLUX time flow urinal valve - Ref. 778755** 

| Connector  | 1/2"              |
|------------|-------------------|
| Technology | Time flow         |
| Height     | 320mm             |
| Flow rate  | 0.15 l/sec.       |
| Norms      | <u></u> <u>13</u> |
| Warranty   | 30 g              |