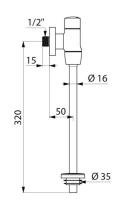

## **TECHNICAL CHARACTERISTICS**

**TEMPOFLUX time flow urinal valve - Ref. 778755** 

| Connector  | 1/2"             |
|------------|------------------|
| Technology | Time flow        |
| Height     | 320mm            |
| Flow rate  | 0.15 l/sec.      |
| Norms      | <u></u> <b>B</b> |
| Warranty   | 30 g             |