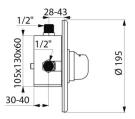

#### DESCRIPTION

TEMPOMIX time flow shower mixer - Ref. 790925

Recessed time flow shower kit: Chrome-plated Ø 195mm wall plate. Standard recessing housing. Recessing depth adjustable from 28 - 43mm. TEMPOMIX ¾" single control mixer. Ligature-resistant collar. Temperature control and operation via the push-button. Maximum temperature limiter (can be adjusted by the installer). Time flow ~30 seconds, soft-touch operation. Flow rate 12 lpm at 3 bar. M<sup>1</sup>/<sub>2</sub>" connectors for Ø 15mm copper tubes. Integrated non-return valves and filters. Chrome-plated metal control. 30-year warranty. As this model does not come with waterproof recessing housing the installer

### **TECHNICAL CHARACTERISTICS**

TEMPOMIX time flow shower mixer - Ref. 790925

| Connector  | M1/2'' Ø 15mm |
|------------|---------------|
| Technology | Time flow     |
| Flow rate  | 12 lpm        |
| Norms      | ACS ( E 🙆 📜   |
| Warranty   | 30 MARANTY    |