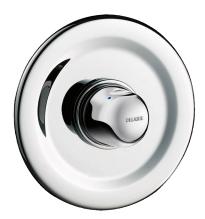

#### DESCRIPTION

TEMPOMIX time flow shower mixer - Ref. 790925

Recessed time flow shower kit: Chrome-plated Ø 195mm wall plate. Standard recessing housing. Recessing depth adjustable from 28 - 43mm. TEMPOMIX ¾" single control mixer. Ligature-resistant collar. Temperature control and operation via the push-button. Maximum temperature limiter (can be adjusted by the installer). Time flow ~30 seconds, soft-touch operation. Flow rate 12 lpm at 3 bar. M<sup>1</sup>/<sub>2</sub>" connectors for Ø 15mm copper tubes. Integrated non-return valves and filters. Chrome-plated metal control. 30-year warranty. As this model does not come with waterproof recessing housing the installer