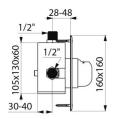

## **DESCRIPTION**

TEMPOMIX time flow shower mixer - Ref. 790425

Recessed time flow shower kit:

Stainless steel wall plate 160 x 160mm.

Standard recessing housing.

Recessing depth adjustable from 28 - 48mm.

## **TECHNICAL CHARACTERISTICS**

TEMPOMIX time flow shower mixer - Ref. 790425

| Connector  | M½" Ø 15mm      |
|------------|-----------------|
| Technology | Time flow       |
| Height     | 160mm           |
| Width      | 160mm           |
| Flow rate  | 12 lpm          |
| Norms      | ACS 📜 🔘         |
| Warranty   | 30g<br>WASSANTY |