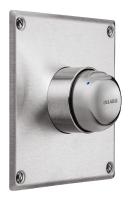

## **DESCRIPTION**

TEMPOMIX time flow shower mixer - Ref. 790425

Recessed time flow shower kit:

Stainless steel wall plate 160 x 160mm.

Standard recessing housing.

Recessing depth adjustable from 28 - 48mm.

TEMPOMIX ¾" single control mixer.

Ligature-resistant collar.

Temperature control and operation via the push-button.

Maximum temperature limiter (can be adjusted by the installer).

Time flow ~30 seconds, soft-touch operation.

Flow rate 12 lpm at 3 bar.

 $M\frac{1}{2}$ " connections for Ø 15mm copper tubes.

Integrated non-return valves and filters.

Chrome-plated metal push-button.

30-year warranty.

As this model does not come with waterproof recessing housing the installer must ensure the watertightness of the recessing area and allow for run off of leaks and condensation. (see installation guide).