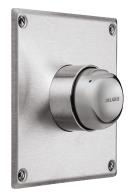

## DESCRIPTION

TEMPOMIX time flow shower mixer - Ref. 790425

Recessed time flow shower kit: Stainless steel wall plate 160 x 160mm. Standard recessing housing. Recessing depth adjustable from 28 - 48mm. TEMPOMIX ¾" single control mixer. Ligature-resistant collar. Temperature control and operation via the push-button. Maximum temperature limiter (can be adjusted by the installer). Time flow ~30 seconds, soft-touch operation. Flow rate 12 lpm at 3 bar. M½" connections for Ø 15mm copper tubes. Integrated non-return valves and filters. Chrome-plated metal push-button. 30-year warranty. As this model does not come with waterproof recessing housing the installer