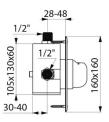

## DESCRIPTION

TEMPOMIX time flow shower mixer - Ref. 790425

Recessed time flow shower kit: Stainless steel wall plate 160 x 160mm. Standard recessing housing. Recessing depth adjustable from 28 - 48mm. TEMPOMIX ¾" single control mixer. Ligature-resistant collar. Temperature control and operation via the push-button. Maximum temperature limiter (can be adjusted by the installer). Time flow ~30 seconds, soft-touch operation. Flow rate 12 lpm at 3 bar. M½" connections for Ø 15mm copper tubes. Integrated non-return valves and filters. Chrome-plated metal push-button. 30-year warranty. As this model does not come with waterproof recessing housing the installer

## **TECHNICAL CHARACTERISTICS**

TEMPOMIX time flow shower mixer - Ref. 790425

| Connector  | M½" Ø 15mm |
|------------|------------|
| Technology | Time flow  |
| Height     | 160mm      |
| Width      | 160mm      |
| Flow rate  | 12 lpm     |
| Norms      | ACS 📜 🙆    |
| Warranty   | 30 MARANTY |