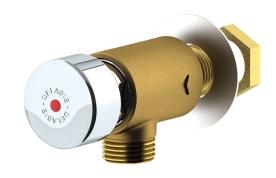

## **TEMPOSTOP**

Ref. 748626

For hand washbasins

2024 UK public price excluding VAT: £72.99

## **DESCRIPTION**

TEMPOSTOP - Ref. 748626

Time flow ~7 seconds.

Flow rate pre-set at 3 lpm at 3 bar, adjustable from 1.4 to 6 lpm. Rough cast solid brass body and chrome-plated push-button. Inlet M1/2".

To be placed behind hand washbasin wall plate. 30-year warranty.

## **ADVANTAGES**

Solid brass

85% water savings

Maintenance from front no need for removal