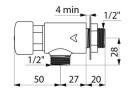

## **TECHNICAL CHARACTERISTICS**

TEMPOSTOP - Ref. 748626

| Connector    | M1/2"       |
|--------------|-------------|
| Technology   | Time flow   |
| Spout length | 50mm        |
| Flow rate    | 3 lpm       |
| Norms        | ACS JWRAS W |
| Warranty     | 30 EX       |