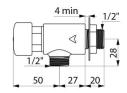

## **DESCRIPTION**

TEMPOSTOP - Ref. 748626

Time flow ~7 seconds.

Flow rate pre-set at 3 lpm at 3 bar, adjustable from 1.4 to 6 lpm. Rough cast solid brass body and chrome-plated push-button. Inlet M1/2".

## **TECHNICAL CHARACTERISTICS**

TEMPOSTOP - Ref. 748626

| Connector    | M1/2"       |
|--------------|-------------|
| Technology   | Time flow   |
| Spout length | 50mm        |
| Flow rate    | 3 lpm       |
| Norms        | ACS JWRAS W |
| Warranty     | 30 EX       |