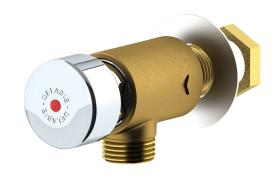

## **DESCRIPTION**

TEMPOSTOP - Ref. 748626

Time flow ~7 seconds.

Flow rate pre-set at 3 lpm at 3 bar, adjustable from 1.4 to 6 lpm. Rough cast solid brass body and chrome-plated push-button. Inlet M1/2".

To be placed behind hand washbasin wall plate. 30-year warranty.

## **ADVANTAGES**

Solid brass

85% water savings

Maintenance from front no need for removal