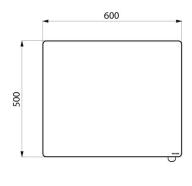

Quick and easy installation - clip into place.

Anti-theft blocking.

Tilting mirror with bright chrome handle.

6mm thick safety glass mirror.

Mirror dimensions: 500 x 600mm.

Can be tilted up to 20°.

Tilting mirror with 30-year warranty.

## TECHNICAL CHARACTERISTICS

Tilting mirror with handle - Ref. 510202P

| Height            | 500mm             |
|-------------------|-------------------|
| Depth             | 84mm              |
| Width             | 600mm             |
| Width to the wall | 70mm and 20° tilt |
| Thickness         | 6mm               |
| Finish            | Bright chrome     |
| Norms             | 0                 |
| Warranty          | 30 g              |
|                   |                   |