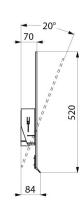

Quick and easy installation - clip into place.

Anti-theft blocking.

Tilting mirror with bright chrome handle.

6mm thick safety glass mirror.

Mirror dimensions: 500 x 600mm.

Can be tilted up to 20°.

Tilting mirror with 30-year warranty.

## TECHNICAL CHARACTERISTICS

Tilting mirror with handle - Ref. 510202P

| Height            | 500mm             |
|-------------------|-------------------|
| Depth             | 84mm              |
| Width             | 600mm             |
| Width to the wall | 70mm and 20° tilt |
| Thickness         | 6mm               |
| Finish            | Bright chrome     |
| Norms             | 0                 |
| Warranty          | 30 g              |
|                   |                   |