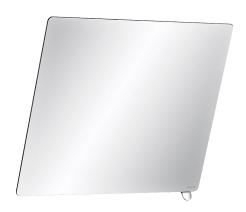

## Tilting mirror with handle

Ref. 510202P

Bright chrome handle

2024 UK public price excluding VAT: £245.13

## **DESCRIPTION**

Tilting mirror with handle - Ref. 510202P

Wall-mounted, tilting, rectangular mirror with handle making it easily adjustable for those sitting down or in a wheelchair.

For disabled washrooms or combined installation: can be used from a sitting position, for people with reduced mobility, or standing position.

Quick and easy installation - clip into place.

Anti-theft blocking.

Tilting mirror with bright chrome handle.

6mm thick safety glass mirror.

Mirror dimensions: 500 x 600mm.

Can be tilted up to 20°.

Tilting mirror with 30-year warranty.