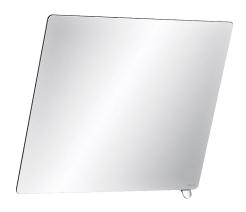

## Tilting mirror with handle

Ref. 510202P

Bright chrome handle

2025 UK public price excluding VAT: £252.48

## **DESCRIPTION**

Tilting mirror with handle - Ref. 510202P

Wall-mounted, tilting, rectangular mirror with handle making it easily adjustable for those sitting down or in a wheelchair.

For disabled washrooms or combined installation: can be used from a sitting position, for people with reduced mobility, or standing position.

Quick and easy installation - clip into place.

Anti-theft blocking.

Tilting mirror with bright chrome handle.

6mm thick safety glass mirror.

Mirror dimensions: 500 x 600mm.

Can be tilted up to 20°.

Tilting mirror with 30-year warranty.