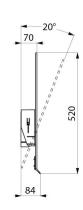

Quick and easy installation - clip into place.

Anti-theft blocking.

Tilting mirror with bright chrome handle.

6mm thick safety glass mirror.

Mirror dimensions: 500 x 600mm.

Can be tilted up to 20°.

Tilting mirror with 30-year warranty.

## **TECHNICAL CHARACTERISTICS**

Tilting mirror with handle - Ref. 510202P

| Height            | 500mm             |
|-------------------|-------------------|
| Depth             | 84mm              |
| Width             | 600mm             |
| Width to the wall | 70mm and 20° tilt |
| Thickness         | 6mm               |
| Finish            | Bright chrome     |
| Norms             | <u>©</u>          |
| Warranty          | 30 EX             |
|                   |                   |