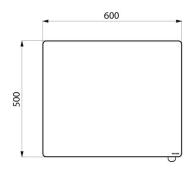

Quick and easy installation - clip into place.

Anti-theft blocking.

Tilting mirror with bright chrome handle.

6mm thick safety glass mirror.

Mirror dimensions: 500 x 600mm.

Can be tilted up to 20°.

Tilting mirror with 30-year warranty.

## **TECHNICAL CHARACTERISTICS**

Tilting mirror with handle - Ref. 510202P

| Height            | 500mm             |
|-------------------|-------------------|
| Depth             | 84mm              |
| Width             | 600mm             |
| Width to the wall | 70mm and 20° tilt |
| Thickness         | 6mm               |
| Finish            | Bright chrome     |
| Norms             | <u>©</u>          |
| Warranty          | 30 EX             |
|                   |                   |