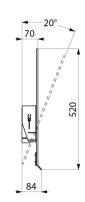

Quick and easy installation: just clip into place.

Anti-theft locking.

Satin chrome handle.

6mm thick safety glass mirror.

Mirror dimensions: 500 x 600mm.

Can be tilted up to 20°.

Tilting mirror with 30-year warranty.

## TECHNICAL CHARACTERISTICS

Tilting mirror with tab handle - Ref. 510202S

| Height            | 500mm             |
|-------------------|-------------------|
| Depth             | 84mm              |
| Width             | 600mm             |
| Width to the wall | 70mm and 20° tilt |
| Thickness         | 6mm               |
| Finish            | Satin chrome      |
| Norms             | 0                 |
| Warranty          | 30 g              |
|                   |                   |