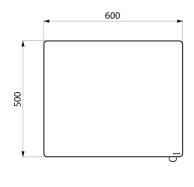

Quick and easy installation: just clip into place.

Anti-theft locking.

Satin chrome handle.

6mm thick safety glass mirror.

Mirror dimensions: 500 x 600mm.

Can be tilted up to 20°.

Tilting mirror with 30-year warranty.

## TECHNICAL CHARACTERISTICS

Tilting mirror with tab handle - Ref. 510202S

| Height            | 500mm             |
|-------------------|-------------------|
| Depth             | 84mm              |
| Width             | 600mm             |
| Width to the wall | 70mm and 20° tilt |
| Thickness         | 6mm               |
| Finish            | Satin chrome      |
| Norms             | 0                 |
| Warranty          | 30 g              |
|                   |                   |