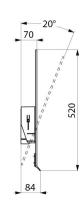

Quick and easy installation: just clip into place.

Anti-theft locking.

Satin chrome handle.

6mm thick safety glass mirror.

Mirror dimensions: 500 x 600mm.

Can be tilted up to 20°.

Tilting mirror with 30-year warranty.

## **TECHNICAL CHARACTERISTICS**

Tilting mirror with tab handle - Ref. 510202S

| Height            | 500mm             |
|-------------------|-------------------|
| Depth             | 84mm              |
| Width             | 600mm             |
| Width to the wall | 70mm and 20° tilt |
| Thickness         | 6mm               |
|                   |                   |
| Finish            | Satin chrome      |
| Finish Norms      | Satin chrome      |