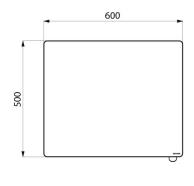

Quick and easy installation: just clip into place.

Anti-theft locking.

Satin chrome handle.

6mm thick safety glass mirror.

Mirror dimensions: 500 x 600mm.

Can be tilted up to 20°.

Tilting mirror with 30-year warranty.

## **TECHNICAL CHARACTERISTICS**

Tilting mirror with tab handle - Ref. 510202S

| Height            | 500mm             |
|-------------------|-------------------|
| Depth             | 84mm              |
| Width             | 600mm             |
| Width to the wall | 70mm and 20° tilt |
| Thickness         | 6mm               |
|                   |                   |
| Finish            | Satin chrome      |
| Finish Norms      | Satin chrome      |