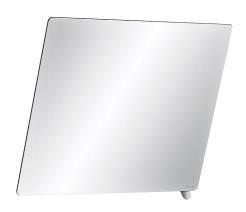

## Tilting mirror with tab handle

Ref. 510202S

Satin chrome handle

2025 UK public price excluding VAT: £252.48

## **DESCRIPTION**

Tilting mirror with tab handle - Ref. 510202S

Wall-mounted, tilting, rectangular mirror with handle making it easily adjustable for those sitting down or in a wheelchair.

For disabled washrooms or combined installation: can be used from a sitting position, for people with reduced mobility, or standing position.