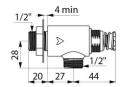

## **DESCRIPTION**

TEMPOSTOP - Ref. 748126

Time flow ~7 seconds. Flow rate pre-set at 3 lpm at 3 bar, adjustable from 1.5 to 6 lpm. Rough cast brass body. Inlet  $M\frac{1}{2}$ ".

To be placed behind hand washbasin wall plate. 30-year warranty.

## **TECHNICAL CHARACTERISTICS**

TEMPOSTOP - Ref. 748126

| Connector     | M1/2"             |
|---------------|-------------------|
| Technology    | Time flow         |
| Spout length  | 44mm              |
| Flow rate     | 3 lpm             |
| Norms         | ACS WWRAS W       |
| Warranty      | 30 S              |
| Repairability | 50 S REPARABILITY |