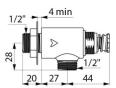

### DESCRIPTION

TEMPOSTOP - Ref. 748126

Time flow ~7 seconds. Flow rate pre-set at 3 lpm at 3 bar, adjustable from 1.5 to 6 lpm. Rough cast brass body. Inlet M<sup>1</sup>/<sub>2</sub>". To be placed behind hand washbasin wall plate. 30-year warranty.

#### TEMPOSTOP - Ref. 748126

| Connector     | M1/2"               |
|---------------|---------------------|
| Technology    | Time flow           |
| Spout length  | 44mm                |
| Flow rate     | 3 lpm               |
| Norms         | ACS 🕘 JURAS M       |
| Warranty      | 30 KM               |
| Repairability | 50選<br>REPARABILITY |