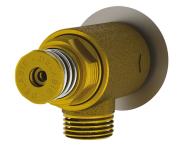

### DESCRIPTION

TEMPOSTOP - Ref. 748126

Time flow ~7 seconds. Flow rate pre-set at 3 lpm at 3 bar, adjustable from 1.5 to 6 lpm. Rough cast brass body. Inlet M<sup>1</sup>/<sub>2</sub>". To be placed behind hand washbasin wall plate. 30-year warranty.