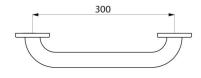

## TECHNICAL CHARACTERISTICS

Basic straight grab bar Ø 32mm, 300mm - Ref. 35050S

| Length            | 300mm                              |
|-------------------|------------------------------------|
| Diameter          | 32mm                               |
| Width to the wall | 40mm                               |
| Finish            | Polished satin 304 stainless steel |
| Norms             | <b>C</b> € ◎                       |
| Warranty          | 30 WARRANTY                        |