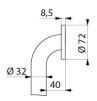

## TECHNICAL CHARACTERISTICS

Basic straight grab bar Ø 32mm, 300mm - Ref. 35050S

| Length            | 300mm                              |
|-------------------|------------------------------------|
| Diameter          | 32mm                               |
| Width to the wall | 40mm                               |
| Finish            | Polished satin 304 stainless steel |
| Norms             | <b>C</b> € ◎                       |
| Warranty          | 30 WARRANTY                        |