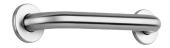

## Basic straight grab bar Ø 32mm, 300mm

Ref. 35050S

Polished satin 304 stainless steel

2025 UK public price excluding VAT: £40.72

## **DESCRIPTION**

Basic straight grab bar Ø 32mm, 300mm - Ref. 35050S

Basic straight grab bar for people with reduced mobility. Ø 32mm tube, 300mm centres.
Grab bar made from polished satin 304 stainless steel.
Concealed fixings, secured to wall by a 3-hole stainless steel plate.
30-year warranty.
CE marked.