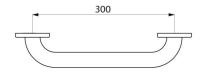

## **TECHNICAL CHARACTERISTICS**

Basic straight grab bar Ø 32mm, 300mm - Ref. 35050S

| Length            | 300mm                              |
|-------------------|------------------------------------|
| Diameter          | 32mm                               |
| Width to the wall | 40mm                               |
| Finish            | Polished satin 304 stainless steel |
| Norms             | <b>C</b> € ◎                       |
| Warranty          | 30 WARRANTY                        |