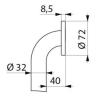

## **TECHNICAL CHARACTERISTICS**

Basic straight grab bar Ø 32mm, 300mm - Ref. 35050S

| Length            | 300mm                              |
|-------------------|------------------------------------|
| Diameter          | 32mm                               |
| Width to the wall | 40mm                               |
| Finish            | Polished satin 304 stainless steel |
| Norms             | <b>C</b> € ◎                       |
| Warranty          | 30 WARRANTY                        |