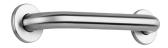

## Basic straight grab bar Ø 32mm, 300mm

Ref. 35050S

Polished satin 304 stainless steel

2024 UK public price excluding VAT: £47.92

## **DESCRIPTION**

Basic straight grab bar Ø 32mm, 300mm - Ref. 35050S

Basic straight grab bar for people with reduced mobility. Ø 32mm tube, 300mm centres.
Grab bar made from polished satin 304 stainless steel.
Concealed fixings, secured to wall by a 3-hole stainless steel plate. 30-year warranty.
CE marked.