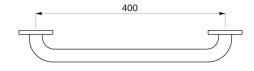

## **TECHNICAL CHARACTERISTICS**

Basic straight grab bar Ø 32mm, 400mm - Ref. 350504S

| Length            | 400mm                              |
|-------------------|------------------------------------|
| Diameter          | 32mm                               |
| Width to the wall | 40mm                               |
| Finish            | Polished satin 304 stainless steel |
| Norms             | <b>C€</b> ◎                        |
| Warranty          | 30 g                               |