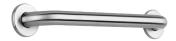

## Basic straight grab bar Ø 32mm, 400mm

Ref. 350504S

Polished satin 304 stainless steel

2025 UK public price excluding VAT: £45.29

## **DESCRIPTION**

Basic straight grab bar Ø 32mm, 400mm - Ref. 350504S

Basic straight grab bar for people with reduced mobility. Ø 32mm tube, 400mm centres.
Grab bar made from polished satin 304 stainless steel.
Concealed fixings, secured to wall by a 3-hole stainless steel plate.
30-year warranty.
CE marked.