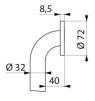

## **ADVANTAGES**

Tested to over 200kg

40mm gap between bar and wall: space saving

Diameter adapted for optimal grip

Smooth, easy to clean surface

## **TECHNICAL CHARACTERISTICS**

Basic straight grab bar Ø 32mm, 400mm - Ref. 350504S

| Length            | 400mm                              |
|-------------------|------------------------------------|
| Diameter          | 32mm                               |
| Width to the wall | 40mm                               |
| Finish            | Polished satin 304 stainless steel |
| Norms             | <b>C€</b> ◎                        |
| Warranty          | 30 g                               |