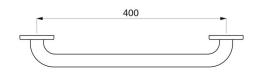

#### Basic straight grab bar Ø 32mm, 400mm - Ref. 350504S

| Length            | 400mm                              |
|-------------------|------------------------------------|
| Diameter          | 32mm                               |
| Width to the wall | 40mm                               |
| Finish            | Polished satin 304 stainless steel |
| Norms             | CE                                 |
| Warranty          | 30 B                               |