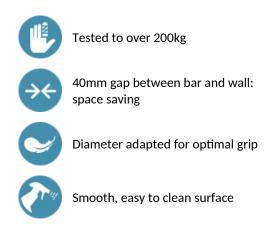

# Basic straight grab bar Ø 32mm, 400mm

Ref. 350504S

Polished satin 304 stainless steel

2024 UK public price excluding VAT: £53.28

#### DESCRIPTION

Basic straight grab bar Ø 32mm, 400mm - Ref. 350504S

Basic straight grab bar for people with reduced mobility. Ø 32mm tube, 400mm centres. Grab bar made from polished satin 304 stainless steel. Concealed fixings, secured to wall by a 3-hole stainless steel plate. 30-year warranty. CE marked.



### **ADVANTAGES**



## **TECHNICAL CHARACTERISTICS**

#### Basic straight grab bar Ø 32mm, 400mm - Ref. 350504S

| Length            | 400mm                              |
|-------------------|------------------------------------|
| Diameter          | 32mm                               |
| Width to the wall | 40mm                               |
| Finish            | Polished satin 304 stainless steel |
| Norms             | CE                                 |
| Warranty          | 30 B                               |