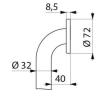

#### Basic straight grab bar Ø 32mm, 400mm - Ref. 350504S

| Length            | 400mm                              |
|-------------------|------------------------------------|
| Diameter          | 32mm                               |
| Width to the wall | 40mm                               |
| Finish            | Polished satin 304 stainless steel |
| Norms             | CE                                 |
| Warranty          | 30 B                               |