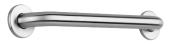

# Basic straight grab bar Ø 32mm, 400mm

Ref. 350504S

Polished satin 304 stainless steel

2024 UK public price excluding VAT: £53.28

#### DESCRIPTION

Basic straight grab bar Ø 32mm, 400mm - Ref. 350504S

Basic straight grab bar for people with reduced mobility. Ø 32mm tube, 400mm centres. Grab bar made from polished satin 304 stainless steel. Concealed fixings, secured to wall by a 3-hole stainless steel plate. 30-year warranty. CE marked.