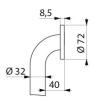

## **ADVANTAGES**

Tested to over 200kg

40mm distance from wall: space saving

Diameter adapted for optimal grip

Smooth, easy to clean surface

## **TECHNICAL CHARACTERISTICS**

Basic straight grab bar Ø 32mm, 500mm - Ref. 350505S

| 500mm                              |
|------------------------------------|
| 32mm                               |
| 40mm                               |
| Polished satin 304 stainless steel |
| <b>C€ ②</b>                        |
| 30 gg<br>WARRANTY                  |
|                                    |