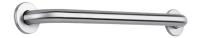

## Basic straight grab bar Ø 32mm, 500mm

Ref. 350505S

Polished satin 304 stainless steel

2025 UK public price excluding VAT: £49.36

## **DESCRIPTION**

Basic straight grab bar Ø 32mm, 500mm - Ref. 350505S

Basic straight grab bar for people with reduced mobility. Ø 32mm tube, 500mm centres.
Grab bar made from polished satin 304 stainless steel.
Concealed fixings, secured to wall by a 3-hole stainless steel plate.
30-year warranty.
CE marked.