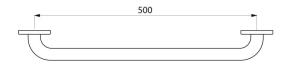

## **TECHNICAL CHARACTERISTICS**

Basic straight grab bar Ø 32mm, 500mm - Ref. 350505S

| 500mm                              |
|------------------------------------|
| 32mm                               |
| 40mm                               |
| Polished satin 304 stainless steel |
| <b>C€ ②</b>                        |
| 30 gg<br>WARRANTY                  |
|                                    |