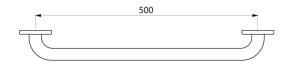

## **TECHNICAL CHARACTERISTICS**

Basic straight grab bar Ø 32mm, 500mm - Ref. 350505S

| Length            | 500mm                              |
|-------------------|------------------------------------|
| Diameter          | 32mm                               |
| Width to the wall | 40mm                               |
| Finish            | Polished satin 304 stainless steel |
| Norms             | CE ①                               |
| Warranty          | 30 WASSANTY                        |