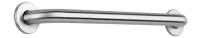

## Basic straight grab bar Ø 32mm, 500mm

Ref. 350505S

Polished satin 304 stainless steel

2024 UK public price excluding VAT: £58.06

## **DESCRIPTION**

Basic straight grab bar Ø 32mm, 500mm - Ref. 350505S

Basic straight grab bar for people with reduced mobility. Ø 32mm tube, 500mm centres.
Grab bar made from polished satin 304 stainless steel.
Concealed fixings, secured to wall by a 3-hole stainless steel plate.
30-year warranty.
CE marked.