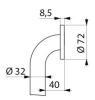

## **TECHNICAL CHARACTERISTICS**

Basic straight grab bar Ø 32mm, 500mm - Ref. 350505S

| Length            | 500mm                              |
|-------------------|------------------------------------|
| Diameter          | 32mm                               |
| Width to the wall | 40mm                               |
| Finish            | Polished satin 304 stainless steel |
| Norms             | CE ①                               |
| Warranty          | 30 WASSANTY                        |