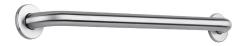

## Basic straight grab bar Ø 32mm, 600mm

Ref. 350506S

Polished satin 304 stainless steel

2024 UK public price excluding VAT: £64.36

## **DESCRIPTION**

Basic straight grab bar Ø 32mm, 600mm - Ref. 350506S

Basic straight grab bar for people with reduced mobility. Ø 32mm tube, 600mm centres.
Grab bar made from polished satin 304 stainless steel.
Concealed fixings, secured to wall by a 3-hole stainless steel plate.
30-year warranty.
CE marked.