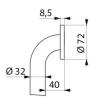

## **TECHNICAL CHARACTERISTICS**

Basic straight grab bar Ø 32mm, 600mm - Ref. 350506S

| 600mm                              |
|------------------------------------|
| 32mm                               |
| 40mm                               |
| Polished satin 304 stainless steel |
| <b>C</b> € <b>©</b>                |
| <b>3</b> 0 <sup>8</sup>            |
|                                    |