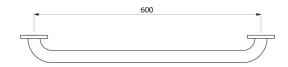

## **TECHNICAL CHARACTERISTICS**

Basic straight grab bar Ø 32mm, 600mm - Ref. 350506S

| 600mm                              |
|------------------------------------|
| 32mm                               |
| 40mm                               |
| Polished satin 304 stainless steel |
| <b>C</b> € <b>©</b>                |
| <b>3</b> 0 <sup>8</sup>            |
|                                    |