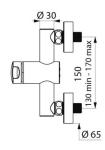

M½" offset connectors for centres from 130 - 170mm.

Suitable for people with reduced mobility.

30-year warranty.

## TECHNICAL CHARACTERISTICS

TEMPOMIX 3 time flow mixer - Ref. 794370

| Connector  | M1/2"       |
|------------|-------------|
| Technology | Time flow   |
| Width      | 150mm       |
| Flow rate  | 3 lpm       |
| Norms      | SWRAS ACS   |
| Warranty   | 30 WARRANTY |