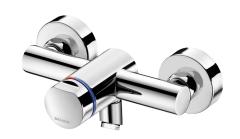

## **TEMPOMIX 3 time flow mixer**

Ref. 794370

Soft-touch operation

2025 UK public price excluding VAT: £340.24

## **DESCRIPTION**

TEMPOMIX 3 time flow mixer - Ref. 794370

Wall-mounted single control time flow basin mixer:

Soft-touch operation.

Temperature adjustment and operation via the push-button.

Time flow pre-set at ~7 seconds.

Flow rate pre-set at 3 lpm at 3 bar, can be adjusted from 1.4 - 6 lpm.

Scale-resistant flow straightener.

Chrome-plated metal body M½".

Fixed spout.

Filters and non-return valves.

Adjustable maximum temperature limiter.

M½" offset connectors for centres from 130 - 170mm.

Suitable for people with reduced mobility.

30-year warranty.