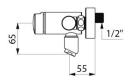

M½" offset connectors for centres from 130 - 170mm.

Suitable for people with reduced mobility.

30-year warranty.

## TECHNICAL CHARACTERISTICS

TEMPOMIX 3 time flow mixer - Ref. 794370

| Connector  | M1/2"       |
|------------|-------------|
| Technology | Time flow   |
| Width      | 150mm       |
| Flow rate  | 3 lpm       |
| Norms      | SWRAS ACS   |
| Warranty   | 30 WARRANTY |