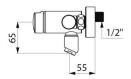

M½" offset connectors for centres from 130 - 170mm.

Suitable for people with reduced mobility.

30-year warranty.

## TECHNICAL CHARACTERISTICS

TEMPOMIX 3 time flow mixer - Ref. 794370

| Connector  | M1/2"          |
|------------|----------------|
| Technology | Time flow      |
| Width      | 150mm          |
| Flow rate  | 3 lpm          |
| Norms      | ACS (          |
| Warranty   | 30 SE WARRANTY |