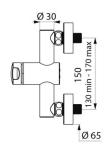

M½" offset connectors for centres from 130 - 170mm.

Suitable for people with reduced mobility.

30-year warranty.

## TECHNICAL CHARACTERISTICS

TEMPOMIX 3 time flow mixer - Ref. 794370

| Connector  | M1/2"          |
|------------|----------------|
| Technology | Time flow      |
| Width      | 150mm          |
| Flow rate  | 3 lpm          |
| Norms      | ACS (          |
| Warranty   | 30 SE WARRANTY |