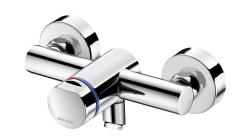

## **DESCRIPTION**

TEMPOMIX 3 time flow mixer - Ref. 794370

Wall-mounted single control time flow basin mixer:

Soft-touch operation.

Temperature adjustment and operation via the push-button.

Time flow pre-set at ~7 seconds.

Flow rate pre-set at 3 lpm at 3 bar, can be adjusted from 1.4 - 6 lpm.

Scale-resistant flow straightener.

Chrome-plated metal body M½".

Fixed spout.

Filters and non-return valves.

Adjustable maximum temperature limiter.

M½" offset connectors for centres from 130 - 170mm.

Suitable for people with reduced mobility.

30-year warranty.