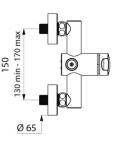

Chrome-plated metal push-button.

 $M\frac{1}{2}$ " offset connectors for 130 - 170mm centres.

Suitable for people with reduced mobility.

30-year warranty.

## **TECHNICAL CHARACTERISTICS**

TEMPOMIX 3 time flow shower mixer - Ref. 794400

| Connector  | M½"       |
|------------|-----------|
| Technology | Time flow |
| Width      | 150mm     |
| Flow rate  | 9 lpm     |
| Norms      | WRAS ACS  |
| Warranty   | 30 g      |