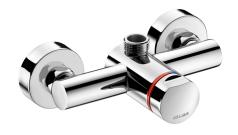

## **DESCRIPTION**

TEMPOMIX 3 time flow shower mixer - Ref. 794400

Exposed time flow shower mixer:

TEMPOMIX 3 single control mixer, top outlet M¾".

For wall-mounted, exposed installation.

Temperature control and operation via the push-button.

Maximum temperature limiter (can be adjusted by the installer).

Soft-touch operation.

Time flow ~30 seconds.

Flow rate 6 lpm at 3 bar, can be adjusted from 6 - 12 lpm.

Chrome-plated solid brass.

Integrated filters and non-return valves.

Chrome-plated metal push-button.

 $M\frac{1}{2}$ " offset connectors for 130 - 170mm centres.

Suitable for people with reduced mobility.

30-year warranty.