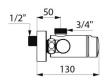

Chrome-plated metal push-button.

 $M\frac{1}{2}$ " offset connectors for 130 - 170mm centres.

Suitable for people with reduced mobility.

30-year warranty.

## **TECHNICAL CHARACTERISTICS**

TEMPOMIX 3 time flow shower mixer - Ref. 794400

| Connector  | M½"       |
|------------|-----------|
| Technology | Time flow |
| Width      | 150mm     |
| Flow rate  | 9 lpm     |
| Norms      | WRAS ACS  |
| Warranty   | 30 g      |