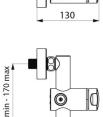

#### DESCRIPTION TEMPOMIX 3 time flow shower mixer - Ref. 794400

Exposed time flow shower mixer: TEMPOMIX 3 single control mixer, top outlet M<sup>3</sup>/<sub>4</sub>". For wall-mounted, exposed installation. Temperature control and operation via the push-button. Maximum temperature limiter (can be adjusted by the installer). Soft-touch operation. Time flow ~30 seconds. Flow rate 6 lpm at 3 bar, can be adjusted from 6 - 12 lpm. Chrome-plated solid brass. Integrated filters and non-return valves. Chrome-plated metal push-button. M<sup>1</sup>/<sub>2</sub>" offset connectors for 130 - 170mm centres. Suitable for people with reduced mobility. 30-year warranty.

#### **TEMPOMIX 3 time flow shower mixer - Ref. 794400**

| Connector  | M½"         |
|------------|-------------|
| Technology | Time flow   |
| Width      | 150mm       |
| Flow rate  | 9 lpm       |
| Norms      | ACS         |
| Warranty   | 30 MARRANTY |