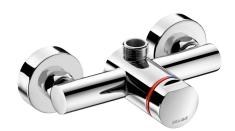

#### DESCRIPTION TEMPOMIX 3 time flow shower mixer - Ref. 794400

Exposed time flow shower mixer: TEMPOMIX 3 single control mixer, top outlet M<sup>3</sup>/<sub>4</sub>". For wall-mounted, exposed installation. Temperature control and operation via the push-button. Maximum temperature limiter (can be adjusted by the installer). Soft-touch operation. Time flow ~30 seconds. Flow rate 6 lpm at 3 bar, can be adjusted from 6 - 12 lpm. Chrome-plated solid brass. Integrated filters and non-return valves. Chrome-plated metal push-button. M<sup>1</sup>/<sub>2</sub>" offset connectors for 130 - 170mm centres. Suitable for people with reduced mobility. 30-year warranty.