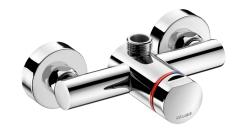

## **DESCRIPTION**

TEMPOMIX 3 time flow shower mixer - Ref. 794400

Exposed time flow shower mixer:

TEMPOMIX 3 single control mixer, top outlet M¾".

For wall-mounted, exposed installation.

Temperature control and operation via the push-button.

Maximum temperature limiter (can be adjusted by the installer).

Soft-touch operation.

Time flow ~30 seconds.

Flow rate 6 lpm at 3 bar, can be adjusted from 6 - 12 lpm.

Chrome-plated solid brass.

Integrated filters and non-return valves.

Chrome-plated metal push-button.

 $M\frac{1}{2}$ " offset connectors for 130 - 170mm centres.

Suitable for people with reduced mobility.

30-year warranty.