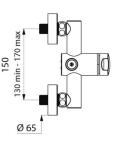

Chrome-plated metal push-button.

 $M\frac{1}{2}$ " offset connectors for 130 - 170mm centres.

Suitable for people with reduced mobility.

30-year warranty.

## **TECHNICAL CHARACTERISTICS**

TEMPOMIX 3 time flow shower mixer - Ref. 794400

| M½"         |
|-------------|
| Time flow   |
| 150mm       |
| 9 lpm       |
| ACS         |
| 30 WARRANTY |
|             |