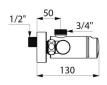

Chrome-plated metal push-button.

 $M\frac{1}{2}$ " offset connectors for 130 - 170mm centres.

Suitable for people with reduced mobility.

30-year warranty.

## **TECHNICAL CHARACTERISTICS**

TEMPOMIX 3 time flow shower mixer - Ref. 794400

| M½"         |
|-------------|
| Time flow   |
| 150mm       |
| 9 lpm       |
| ACS         |
| 30 WARRANTY |
|             |