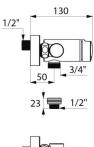

#### TEMPOMIX 3 time flow shower mixer - Ref. 794470

Exposed time flow shower mixer: TEMPOMIX 3 single control mixer, bottom outlet, M½" inlet with M¾ connector. Temperature control and operation via the push-button. Maximum temperature limiter (can be adjusted by the installer). For wall-mounted, exposed installation. Soft-touch operation. Time flow pre-set at ~30 seconds. Flow rate 6 lpm at 3 bar, can be adjusted from 6 lpm - 12 lpm. Chrome-plated solid brass. Integrated filters and non-return valves. Chrome-plated metal push-button. M½" offset connectors for 130 - 170mm centres. Suitable for people with reduced mobility. 30-year warranty.

#### TEMPOMIX 3 time flow shower mixer - Ref. 794470

| Connector  | M <sup>1</sup> / <sub>2</sub> "                                                                                                                                                                                                                                                                                                                                                                                                                                                                                                                                                                                                                                                                                                                                                                                                                                                                                                                                                                                                                                                                                                                                                                                                                                                                                                                                                                                                                                                                                                                                                                                                                                                                                                                                                                                                                                                                                                                                                                                                                                                                                                |
|------------|--------------------------------------------------------------------------------------------------------------------------------------------------------------------------------------------------------------------------------------------------------------------------------------------------------------------------------------------------------------------------------------------------------------------------------------------------------------------------------------------------------------------------------------------------------------------------------------------------------------------------------------------------------------------------------------------------------------------------------------------------------------------------------------------------------------------------------------------------------------------------------------------------------------------------------------------------------------------------------------------------------------------------------------------------------------------------------------------------------------------------------------------------------------------------------------------------------------------------------------------------------------------------------------------------------------------------------------------------------------------------------------------------------------------------------------------------------------------------------------------------------------------------------------------------------------------------------------------------------------------------------------------------------------------------------------------------------------------------------------------------------------------------------------------------------------------------------------------------------------------------------------------------------------------------------------------------------------------------------------------------------------------------------------------------------------------------------------------------------------------------------|
| Technology | Time flow                                                                                                                                                                                                                                                                                                                                                                                                                                                                                                                                                                                                                                                                                                                                                                                                                                                                                                                                                                                                                                                                                                                                                                                                                                                                                                                                                                                                                                                                                                                                                                                                                                                                                                                                                                                                                                                                                                                                                                                                                                                                                                                      |
| Width      | 150mm                                                                                                                                                                                                                                                                                                                                                                                                                                                                                                                                                                                                                                                                                                                                                                                                                                                                                                                                                                                                                                                                                                                                                                                                                                                                                                                                                                                                                                                                                                                                                                                                                                                                                                                                                                                                                                                                                                                                                                                                                                                                                                                          |
| Flow rate  | 9 lpm                                                                                                                                                                                                                                                                                                                                                                                                                                                                                                                                                                                                                                                                                                                                                                                                                                                                                                                                                                                                                                                                                                                                                                                                                                                                                                                                                                                                                                                                                                                                                                                                                                                                                                                                                                                                                                                                                                                                                                                                                                                                                                                          |
| Norms      | The second secon |
| Warranty   |                                                                                                                                                                                                                                                                                                                                                                                                                                                                                                                                                                                                                                                                                                                                                                                                                                                                                                                                                                                                                                                                                                                                                                                                                                                                                                                                                                                                                                                                                                                                                                                                                                                                                                                                                                                                                                                                                                                                                                                                                                                                                                                                |