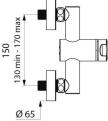

#### TEMPOMIX 3 time flow shower mixer - Ref. 794470

Exposed time flow shower mixer: TEMPOMIX 3 single control mixer, bottom outlet, M½" inlet with M¾ connector. Temperature control and operation via the push-button. Maximum temperature limiter (can be adjusted by the installer). For wall-mounted, exposed installation. Soft-touch operation. Time flow pre-set at ~30 seconds. Flow rate 6 lpm at 3 bar, can be adjusted from 6 lpm - 12 lpm. Chrome-plated solid brass. Integrated filters and non-return valves. Chrome-plated metal push-button. M½" offset connectors for 130 - 170mm centres. Suitable for people with reduced mobility. 30-year warranty.

#### TEMPOMIX 3 time flow shower mixer - Ref. 794470

| Connector  | M <sup>1</sup> / <sub>2</sub> "                                                                                                                                                                                                                                                                                                                                                                                                                                                                                                                                                                                                                                                                                                                                                                                                                                                                                                                                                                                                                                                                                                                                                                                                                                                                                                                                                                                                                                                                                                                                                                                                                                                                                                                                                                                                                                                                                                                                                                                                                                                                                                |
|------------|--------------------------------------------------------------------------------------------------------------------------------------------------------------------------------------------------------------------------------------------------------------------------------------------------------------------------------------------------------------------------------------------------------------------------------------------------------------------------------------------------------------------------------------------------------------------------------------------------------------------------------------------------------------------------------------------------------------------------------------------------------------------------------------------------------------------------------------------------------------------------------------------------------------------------------------------------------------------------------------------------------------------------------------------------------------------------------------------------------------------------------------------------------------------------------------------------------------------------------------------------------------------------------------------------------------------------------------------------------------------------------------------------------------------------------------------------------------------------------------------------------------------------------------------------------------------------------------------------------------------------------------------------------------------------------------------------------------------------------------------------------------------------------------------------------------------------------------------------------------------------------------------------------------------------------------------------------------------------------------------------------------------------------------------------------------------------------------------------------------------------------|
| Technology | Time flow                                                                                                                                                                                                                                                                                                                                                                                                                                                                                                                                                                                                                                                                                                                                                                                                                                                                                                                                                                                                                                                                                                                                                                                                                                                                                                                                                                                                                                                                                                                                                                                                                                                                                                                                                                                                                                                                                                                                                                                                                                                                                                                      |
| Width      | 150mm                                                                                                                                                                                                                                                                                                                                                                                                                                                                                                                                                                                                                                                                                                                                                                                                                                                                                                                                                                                                                                                                                                                                                                                                                                                                                                                                                                                                                                                                                                                                                                                                                                                                                                                                                                                                                                                                                                                                                                                                                                                                                                                          |
| Flow rate  | 9 lpm                                                                                                                                                                                                                                                                                                                                                                                                                                                                                                                                                                                                                                                                                                                                                                                                                                                                                                                                                                                                                                                                                                                                                                                                                                                                                                                                                                                                                                                                                                                                                                                                                                                                                                                                                                                                                                                                                                                                                                                                                                                                                                                          |
| Norms      | The second secon |
| Warranty   |                                                                                                                                                                                                                                                                                                                                                                                                                                                                                                                                                                                                                                                                                                                                                                                                                                                                                                                                                                                                                                                                                                                                                                                                                                                                                                                                                                                                                                                                                                                                                                                                                                                                                                                                                                                                                                                                                                                                                                                                                                                                                                                                |