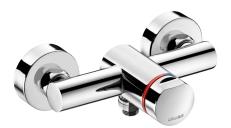

#### TEMPOMIX 3 time flow shower mixer - Ref. 794470

Exposed time flow shower mixer: TEMPOMIX 3 single control mixer, bottom outlet, M½" inlet with M¾ connector. Temperature control and operation via the push-button. Maximum temperature limiter (can be adjusted by the installer). For wall-mounted, exposed installation. Soft-touch operation. Time flow pre-set at ~30 seconds. Flow rate 6 lpm at 3 bar, can be adjusted from 6 lpm - 12 lpm. Chrome-plated solid brass. Integrated filters and non-return valves. Chrome-plated metal push-button. M½" offset connectors for 130 - 170mm centres. Suitable for people with reduced mobility. 30-year warranty.