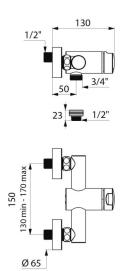

Chrome-plated solid brass.

Integrated filters and non-return valves.

Chrome-plated metal push-button.

 $M\frac{1}{2}$ " offset connectors for 130 - 170mm centres.

Suitable for people with reduced mobility.

## TECHNICAL CHARACTERISTICS

TEMPOMIX 3 time flow shower mixer - Ref. 794470

| Connector  | M½"         |
|------------|-------------|
| Technology | Time flow   |
| Width      | 150mm       |
| Flow rate  | 9 lpm       |
| Norms      | WRAS ACS    |
| Warranty   | 30 WARRANTY |
|            |             |