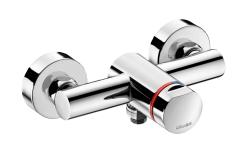

## **DESCRIPTION**

TEMPOMIX 3 time flow shower mixer - Ref. 794470

Exposed time flow shower mixer:

TEMPOMIX 3 single control mixer, bottom outlet, M½" inlet with M¾ connector.

Temperature control and operation via the push-button.

Maximum temperature limiter (can be adjusted by the installer).

For wall-mounted, exposed installation.

Soft-touch operation.

Time flow pre-set at ~30 seconds.

Flow rate 6 lpm at 3 bar, can be adjusted from 6 lpm - 12 lpm.

Chrome-plated solid brass.

Integrated filters and non-return valves.

Chrome-plated metal push-button.

 $M\frac{1}{2}$ " offset connectors for 130 - 170mm centres.

Suitable for people with reduced mobility.