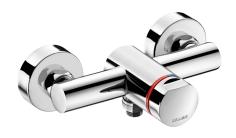

## **DESCRIPTION**

TEMPOMIX 3 time flow shower mixer - Ref. 794470

Exposed time flow shower mixer:

TEMPOMIX 3 single control mixer, bottom outlet, M½" inlet with M¾ connector.

Temperature control and operation via the push-button.

Maximum temperature limiter (can be adjusted by the installer).

For wall-mounted, exposed installation.

Soft-touch operation.

Time flow pre-set at ~30 seconds.

Flow rate 6 lpm at 3 bar, can be adjusted from 6 lpm - 12 lpm.

Chrome-plated solid brass.

Integrated filters and non-return valves.

Chrome-plated metal push-button.

 $M\frac{1}{2}$ " offset connectors for 130 - 170mm centres.

Suitable for people with reduced mobility.