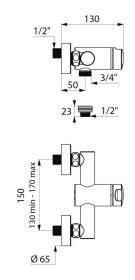

Chrome-plated solid brass.

Integrated filters and non-return valves.

Chrome-plated metal push-button.

 $M\frac{1}{2}$ " offset connectors for 130 - 170mm centres.

Suitable for people with reduced mobility.

## **TECHNICAL CHARACTERISTICS**

TEMPOMIX 3 time flow shower mixer - Ref. 794470

| Connector  | M½"       |
|------------|-----------|
| Technology | Time flow |
| Width      | 150mm     |
| Flow rate  | 9 lpm     |
| Norms      | WWAS ACS  |
| Warranty   | 30 g      |
|            |           |