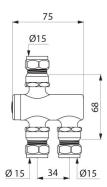

#### PREMIX NANO thermostatic mixing valve - Ref. 732115

| Connector  | M½" Ø 15mm    |
|------------|---------------|
| Technology | Thermostatic  |
| Height     | 70mm          |
| Finish     | Nickel-plated |
| Norms      | JURAS 🦉       |
| Warranty   | 30 g          |