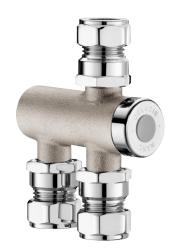

#### DESCRIPTION

PREMIX NANO thermostatic mixing valve - Ref. 732115

Hot water thermostatic mixing valve for mixed water distribution from 34 - 60°C: For 1 - 2 taps or 1 shower. Anti-scalding safety: immediate shut-off if cold or hot water fails. Temperature pre-set at 38°C, can be adjusted by the installer from 34 - 60°C. Brass body. Filters and non-return valves. Minimum flow rate to operate: 3 lpm. Thermal shocks are possible. Nickel-plated brass body M½" inlets and Ø 15mm conical outlets. 30-year warranty.