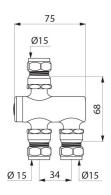

## TECHNICAL CHARACTERISTICS

PREMIX NANO thermostatic mixing valve - Ref. 732116

| 15mm     |
|----------|
| ostatic  |
|          |
| e-plated |
| <b>S</b> |
|          |
|          |