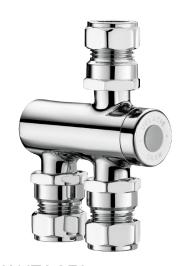

## PREMIX NANO thermostatic mixing valve

Ref. 732116

For mixed water from 34 - 60°C

2024 UK public price excluding VAT: £105.23

PREMIX NANO thermostatic mixing valve - Ref. 732116

Hot water thermostatic mixing valve for mixed water distribution from 34 -  $60^{\circ}\text{C}$ :

For 1 - 2 taps or 1 shower.

Anti-scalding safety: immediate shut-off if cold or hot water fails.

Temperature pre-set at  $38^{\circ}$ C, can be adjusted by the installer from 34 -  $60^{\circ}$ C. Filters and non-return valves.

Minimum flow rate to operate: 3 lpm.

Thermal shocks are possible.

Chrome-plated brass body M½" inlets and Ø 15mm conical outlets.

30-year warranty.