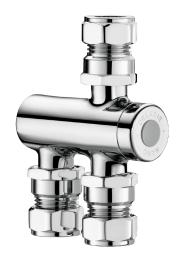

#### DESCRIPTION

PREMIX NANO thermostatic mixing valve - Ref. 732116

Hot water thermostatic mixing valve for mixed water distribution from 34 - 60°C: For 1 - 2 taps or 1 shower. Anti-scalding safety: immediate shut-off if cold or hot water fails. Temperature pre-set at 38°C, can be adjusted by the installer from 34 - 60°C. Filters and non-return valves. Minimum flow rate to operate: 3 lpm. Thermal shocks are possible. Chrome-plated brass body M½" inlets and Ø 15mm conical outlets. 30-year warranty.