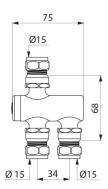

#### PREMIX NANO thermostatic mixing valve - Ref. 732116

| Connector  | M½" Ø 15mm    |
|------------|---------------|
| Technology | Thermostatic  |
| Height     | 70mm          |
| Finish     | Chrome-plated |
| Norms      | JNRAS 🦉 🌋     |
| Warranty   | 30 E          |