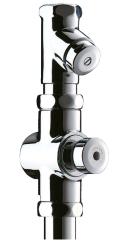

## **DESCRIPTION**

TEMPOCHASSE direct flush kit - Ref. 760460

Flush system without cistern: directly connected to pipework.

For wall-mounted exposed installation.

For slop hoppers.

Time flow ~7 seconds.

Vacuum breaker.

In-line F1" chrome-plated brass stopcock and flow rate / flush volume adjuster.

Chrome-plated solid brass body and push-button.

Shock-resistant mechanism.

With nut and collar.

Bright polished stainless steel flush tube Ø 32mm, with nut and collar.

Base flow rate: 1 L/sec at 1 bar dynamic pressure.

Compatible with rain water.

30-year warranty.