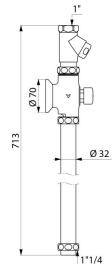

## **TECHNICAL CHARACTERISTICS**

TEMPOCHASSE direct flush kit - Ref. 760460

| Connector | 1"     |  |
|-----------|--------|--|
| Height    | 710 mm |  |
| Warranty  | 30 E   |  |

© DELABIE