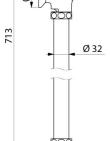

In-line F1" chrome-plated brass stopcock and flow rate / flush volume adjuster

Chrome-plated solid brass body and push-button.

Shock-resistant mechanism.

With nut and collar.

Bright polished stainless steel flush tube Ø 32mm, with nut and collar.

## **TECHNICAL CHARACTERISTICS**

TEMPOCHASSE direct flush kit - Ref. 760460

| Connector | 1"     |  |
|-----------|--------|--|
| Height    | 710 mm |  |
| Warranty  | 30 g   |  |