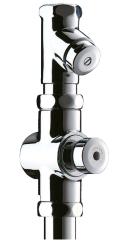

## **DESCRIPTION**

TEMPOCHASSE direct flush kit - Ref. 760460

Flush system without cistern: directly connected to pipework.

For wall-mounted exposed installation.

For slop hoppers.

Time flow ~7 seconds.

Vacuum breaker.

In-line F1" chrome-plated brass stopcock and flow rate / flush volume adjuster

Chrome-plated solid brass body and push-button.

Shock-resistant mechanism.

With nut and collar.

Bright polished stainless steel flush tube Ø 32mm, with nut and collar.

Base flow rate: 1 L/sec at 1 bar dynamic pressure.

Compatible with rain water.

30-year warranty.