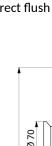

## **TECHNICAL CHARACTERISTICS**

TEMPOCHASSE direct flush kit - Ref. 760460

| Connector | 1"     |  |
|-----------|--------|--|
| Height    | 710 mm |  |
| Warranty  | 30 g   |  |