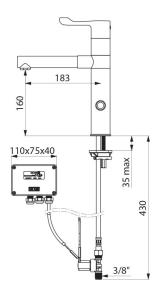

#### DESCRIPTION

TEMPOMATIC MIX electronic mixer with removable BIOCLIP spout - Ref. 20870T1

Deck-mounted electronic basin mixer.

Electronic mixer with high, removable, swivelling BIOCLIP spout H. 160mm. Single hole mixer supplied with 2 removable stainless steel spouts L.183mm Ø 28mm.

### **TECHNICAL CHARACTERISTICS**

TEMPOMATIC MIX electronic mixer with removable BIOCLIP spout - Ref. 20870T1

| Supply       | Mains supply 230/12V |
|--------------|----------------------|
| Connector    | M3/8"                |
| Technology   | Electronic mixer     |
| Height       | 280mm                |
| Drop height  | 160mm                |
| Spout length | 183mm                |
| Flow rate    | 5 lpm                |