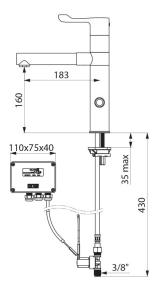

### **TECHNICAL CHARACTERISTICS**

TEMPOMATIC MIX electronic mixer with removable BIOCLIP spout - Ref. 20870T1

| Supply       | Mains supply 230/12V |
|--------------|----------------------|
| Connector    | M3/8"                |
| Technology   | Electronic mixer     |
| Height       | 280mm                |
| Drop height  | 160mm                |
| Spout length | 183mm                |
| Flow rate    | 5 lpm                |