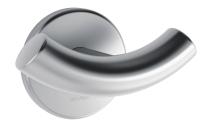

# Satin stainless steel double coat hook

Ref. 4042S

Polished satin 304 stainless steel

2024 UK public price excluding VAT: £31.63

#### DESCRIPTION

Satin stainless steel double coat hook - Ref. 4042S

Double coat hook. Wall-mounted coat hook. Bacteriostatic polished satin 304 stainless steel. Concealed fixings. Tube Ø 20mm, 1mm thick. Dimensions: Ø 62 x 55 x 95mm. 30-year warranty.