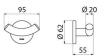

#### DESCRIPTION

Satin stainless steel double coat hook - Ref. 4042S

Double coat hook. Wall-mounted coat hook. Bacteriostatic polished satin 304 stainless steel. Concealed fixings. Tube Ø 20mm, 1mm thick. Dimensions: Ø 62 x 55 x 95mm. 30-year warranty.

#### Satin stainless steel double coat hook - Ref. 4042S

| Height    | Ø 62mm                             |
|-----------|------------------------------------|
| Depth     | 55mm                               |
| Width     | 95mm                               |
| Diameter  | Tube Ø 20mm                        |
| Thickness | 1mm                                |
| Finish    | Polished satin 304 stainless steel |
| Norms     | <u>()</u>                          |
| Warranty  | 30 B                               |