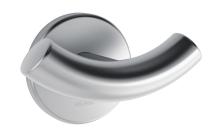

## Satin stainless steel double coat hook

Ref. 4042S

Polished satin 304 stainless steel

2025 UK public price excluding VAT: £32.58

## **DESCRIPTION**

Satin stainless steel double coat hook - Ref. 4042S

Double coat hook.
Wall-mounted coat hook.
Bacteriostatic polished satin 304 stainless steel.
Concealed fixings.
Tube Ø 20mm, 1mm thick.
Dimensions: Ø 62 x 55 x 95mm.
30-year warranty.

## **ADVANTAGES**

Easy to install

304 stainless steel: reduces bacterial development

Vandal-resistant: concealed fixings

Ideal for clothing and hand bags