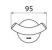

## **DESCRIPTION**

Satin stainless steel double coat hook - Ref. 4042S

Double coat hook.
Wall-mounted coat hook.
Bacteriostatic polished satin 304 stainless steel.
Concealed fixings.
Tube Ø 20mm, 1mm thick.
Dimensions: Ø 62 x 55 x 95mm.
30-year warranty.

## **TECHNICAL CHARACTERISTICS**

Satin stainless steel double coat hook - Ref. 4042S

| Height    | Ø 62mm                             |
|-----------|------------------------------------|
| Depth     | 55mm                               |
| Width     | 95mm                               |
| Diameter  | Tube Ø 20mm                        |
| Thickness | 1mm                                |
| Finish    | Polished satin 304 stainless steel |
| Norms     | <u> </u>                           |
| Warranty  | 30 th                              |