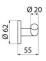

## **DESCRIPTION**

Satin stainless steel double coat hook - Ref. 4042S

Double coat hook.
Wall-mounted coat hook.
Bacteriostatic polished satin 304 stainless steel.
Concealed fixings.
Tube Ø 20mm, 1mm thick.
Dimensions: Ø 62 x 55 x 95mm.
30-year warranty.

## **TECHNICAL CHARACTERISTICS**

Satin stainless steel double coat hook - Ref. 4042S

| Height    | Ø 62mm                             |
|-----------|------------------------------------|
| Depth     | 55mm                               |
| Width     | 95mm                               |
| Diameter  | Tube Ø 20mm                        |
| Thickness | 1mm                                |
| Finish    | Polished satin 304 stainless steel |
| Norms     | <u> </u>                           |
| Warranty  | 30 th                              |