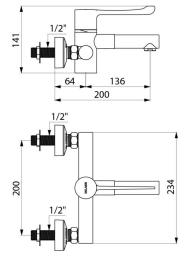

#### SECURITHERM BIOCLIP thermostatic sink mixer - Ref. H9614P

| Connector           | M1/2"                                |
|---------------------|--------------------------------------|
| Technology          | SECURITHERM BIOCLIP sequential mixer |
| Height              | 141mm                                |
| Width               | 234mm                                |
| Spout length        | 136mm                                |
| Flow rate           | 7 lpm                                |
| Temperature limiter | Yes                                  |
| Finish              | Chrome-plated brass                  |
| Norms               | wras                                 |
| Warranty            | 30 B                                 |