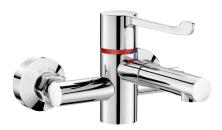

#### SECURITHERM BIOCLIP thermostatic sink mixer - Ref. H9614P

Wall-mounted SECURITHERM thermostatic sink mixer. Thermostatic sequential mixer: opens and closes with cold water. No risk of cross flow between hot and cold water. No non-return valves on the inlets. Wall-mounted mixer supplied with 2 stainless steel spouts L. 136mm. Anti-scalding failsafe: shuts off automatically if cold or hot water supply fails. Securitouch thermal insulation prevents burns. Scale-resistant sequential thermostatic cartridge for sequential control of flow rate and temperature. Temperature can be adjusted from cold water up to 40°C with temperature limiter set at 40°C. Thermal or chemical shocks are possible. Body and spout with smooth interiors and low water volume. Flow rate regulated at 7 lpm. Chrome-plated brass body. No manual contact thanks to Hygiene control lever L. 146mm. Mixer with 200mm centres, supplied with 2 in-line STOP/CHECK M1/2" M3/4" connectors ideal for hospitals. Thermostatic mixer ideal for healthcare facilities, retirement and care homes, hospitals and clinics. Suitable for people with reduced mobility. Mixer with 30-year warranty.