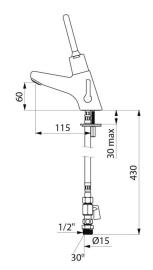

## TECHNICAL CHARACTERISTICS

| TEMPOMIX 2 ti | me flow mixer | - Ref. | 70040015 |
|---------------|---------------|--------|----------|
|               |               |        |          |

| Connector    | M1/2'' Ø 15mm  |
|--------------|----------------|
| Technology   | Time flow      |
| Drop height  | 60mm           |
| Spout length | 115mm          |
| Flow rate    | 3 lpm          |
| Warranty     | 30<br>WARRANTY |