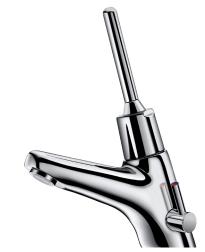

#### TEMPOMIX 2 time flow mixer - Ref. 70040015

Deck-mounted time flow basin tap: Time flow ~7 seconds. Flow rate pre-set at 3 lpm at 3 bar, can be adjusted from 1.4 to 6 lpm. Tamperproof scale-resistant flow straightener. Chrome-plated solid brass body PEX flexibles with stopcocks, filters, non-return valves and Ø 15mm conical inlets. Fixing reinforced by 2 stainless steel rods. Side temperature control with standard lever and maximum temperature limiter. Lever control (soft-touch operation). 30-year warranty.