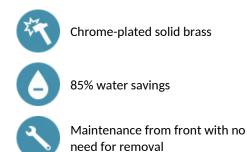

# **TEMPOMIX 2 time flow mixer**

Ref. 70040015

Ø 15mm stopcocks

2024 UK public price excluding VAT: £300.31

## DESCRIPTION

#### TEMPOMIX 2 time flow mixer - Ref. 70040015

Deck-mounted time flow basin tap: Time flow ~7 seconds. Flow rate pre-set at 3 lpm at 3 bar, can be adjusted from 1.4 to 6 lpm. Tamperproof scale-resistant flow straightener. Chrome-plated solid brass body PEX flexibles with stopcocks, filters, non-return valves and Ø 15mm conical inlets. Fixing reinforced by 2 stainless steel rods. Side temperature control with standard lever and maximum temperature limiter. Lever control (soft-touch operation). 30-year warranty.



### ADVANTAGES



## TECHNICAL CHARACTERISTICS

| TEMPOMIX 2 ti | me flow mixer | - Ref. | 70040015 |
|---------------|---------------|--------|----------|
|               |               |        |          |

| Connector    | M1/2'' Ø 15mm  |
|--------------|----------------|
| Technology   | Time flow      |
| Drop height  | 60mm           |
| Spout length | 115mm          |
| Flow rate    | 3 lpm          |
| Warranty     | 30<br>WARRANTY |



Soft-touch operation with lever