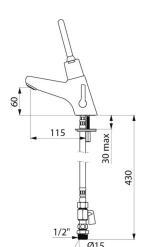

## TECHNICAL CHARACTERISTICS

TEMPOMIX 2 time flow mixer - Ref. 70040015

| Connector     | M1/2'' Ø 15mm |
|---------------|---------------|
| Technology    | Time flow     |
| Drop height   | 60mm          |
| Spout length  | 115mm         |
| Flow rate     | 3 lpm         |
| Warranty      | 30 g          |
| Repairability | 50 g          |
|               |               |