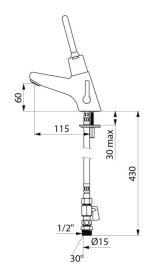

## **TECHNICAL CHARACTERISTICS**

| <b>TEMPOMIX 2</b> | time flow | mixer - | Ref. | 70040015 |
|-------------------|-----------|---------|------|----------|
|                   |           |         |      |          |

| Connector    | M1/2'' Ø 15mm |
|--------------|---------------|
| Technology   | Time flow     |
| Drop height  | 60mm          |
| Spout length | 115mm         |
| Flow rate    | 3 lpm         |
| Warranty     | 30 B          |