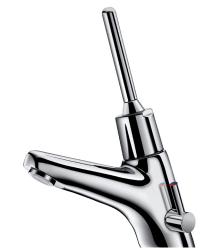

## **TEMPOMIX 2 time flow mixer**

Ref. 70040015

Ø 15mm stopcocks

2025 UK public price excluding VAT: £309.33

## DESCRIPTION

TEMPOMIX 2 time flow mixer - Ref. 70040015

Deck-mounted time flow basin tap: Time flow ~7 seconds. Flow rate pre-set at 3 lpm at 3 bar, can be adjusted from 1.4 to 6 lpm. Tamperproof scale-resistant flow straightener. Chrome-plated solid brass body PEX flexibles with stopcocks, filters, non-return valves and Ø 15mm conical inlets. Fixing reinforced by 2 stainless steel rods. Side temperature control with standard lever and maximum temperature limiter. Lever control (soft-touch operation). 30-year warranty.