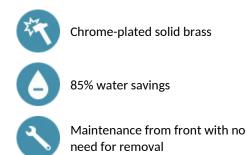

## **TEMPOMIX 2 time flow mixer**

Ref. 70040015

Ø 15mm stopcocks

2025 UK public price excluding VAT: £309.33

## DESCRIPTION

TEMPOMIX 2 time flow mixer - Ref. 70040015

Deck-mounted time flow basin tap: Time flow ~7 seconds. Flow rate pre-set at 3 lpm at 3 bar, can be adjusted from 1.4 to 6 lpm. Tamperproof scale-resistant flow straightener. Chrome-plated solid brass body PEX flexibles with stopcocks, filters, non-return valves and Ø 15mm conical inlets. Fixing reinforced by 2 stainless steel rods. Side temperature control with standard lever and maximum temperature limiter. Lever control (soft-touch operation). 30-year warranty.



## ADVANTAGES



## **TECHNICAL CHARACTERISTICS**

| <b>TEMPOMIX 2</b> | time flow | mixer - | Ref. | 70040015 |
|-------------------|-----------|---------|------|----------|
|                   |           |         |      |          |

| Connector    | M1/2'' Ø 15mm |
|--------------|---------------|
| Technology   | Time flow     |
| Drop height  | 60mm          |
| Spout length | 115mm         |
| Flow rate    | 3 lpm         |
| Warranty     | 30 B          |



Soft-touch operation with lever